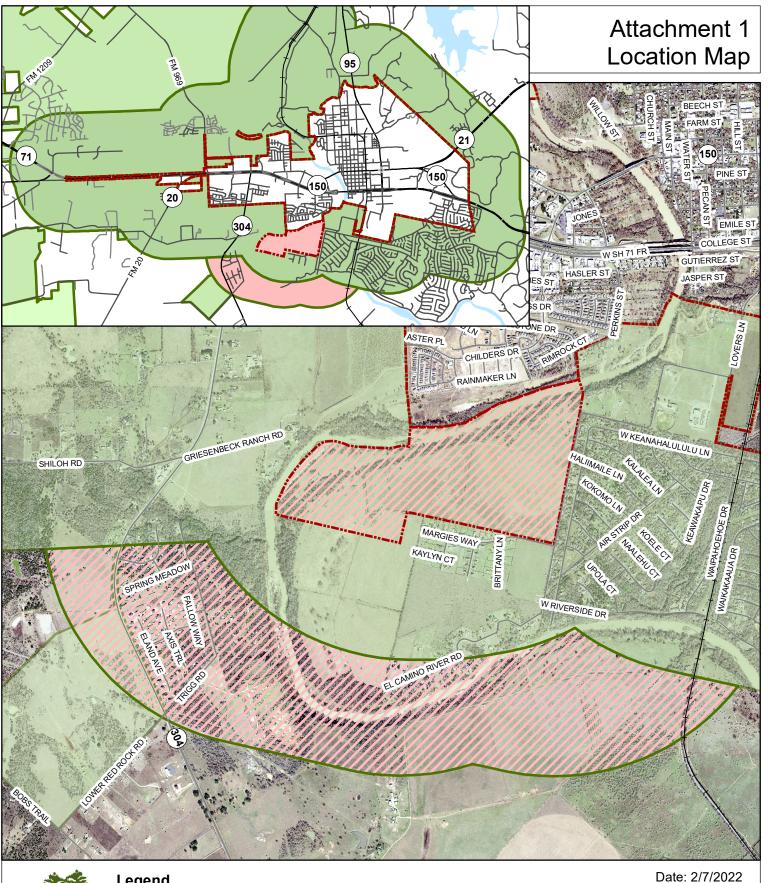

## Legend

**Existing City Limits Proposed Annexation** 

Proposed Annexation and Extraterritorial Jurisdiction Expansion Bastrop Colorado Bend Phase 1

ETJ Statutory Expansion Existing ETJ Statutory (one-mile)

Existing ETJ Area A

Date: 2///2022
The accuracy and precision of this cartographic data is limited and should be used for information /planning purposes only. This data does not replace surveys conducted by registered Texas land surveyors nor does it constitute an "official" verification of zoning, land use classification, or other classification set forth in local, state, or federal regulatory processes. The City of Bastrop, nor any of its employees, do not make any warrany of merchantability and fitness for particular purpose, or assumes any legal liability or responsibility for the accuracy, completeness or usefullness of any such information, nor does it represent that its use would not infringe upon privately owned rights.